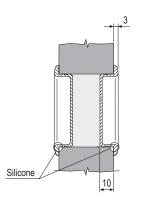

### **Fastening**

The pulls are secured by embedding, aided by silicone. Milling cutters art. Z00005.48.01-48 mm diameter, are available for milling the pull recesses.

**Note.** All the kit components come in a single package.