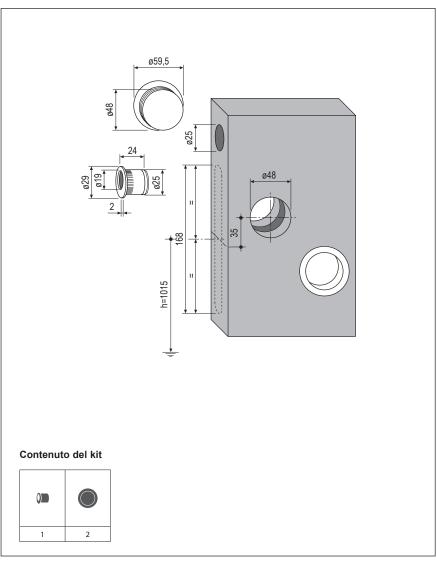

### **Fastening**

The pulls are secured by embedding, aided by silicone. Milling cutters art. Z00005.48.01-48 mm diameter, are available for milling the pull recesses.

**Note.** All the kit components come in a single package.

#### HANDLES ASSEMBLY