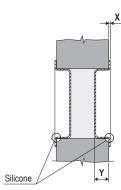

## **Order Specifications**

| Material | Article      | х | Y  |  |
|----------|--------------|---|----|--|
| STEEL    | B01930.10.XX | 1 | 10 |  |

Note. Refer to the price list in force to check the availability of the finishes.