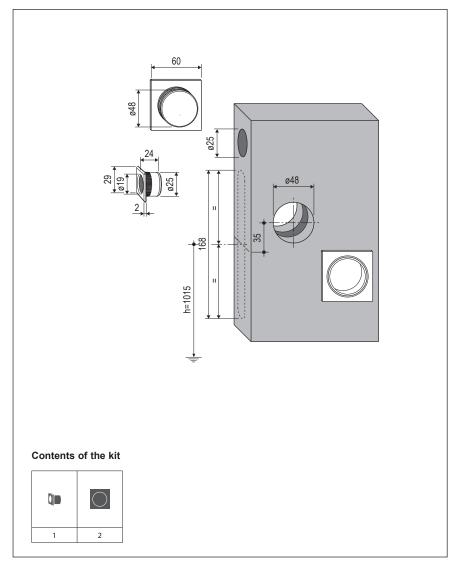

### Fastening

The pulls are secured by embedding. Milling cutters art. Z00005.48.01- 48 mm diameter, are available for milling the pull recesses.

**Note.** All the kit components come in a single package.

## **Order Specifications**

| Material | Article      | х | Y  |  |
|----------|--------------|---|----|--|
| STEEL    | B01930.10.XX | 1 | 10 |  |

Note. Refer to the price list in force to check the availability of the finishes.