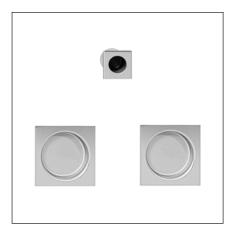

# Scivola square - Kit E - round pulls and finger pull, ø48 mm

## Description

Kit with flush pulls for sliding doors.

#### Use

Suitable for concealed, sliding timber doors without lock. Can be used on the second door of double sliding doors.